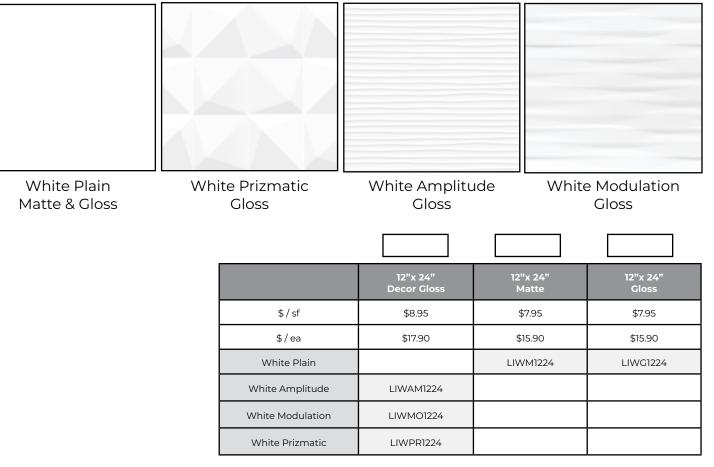

## Linea

## Glazed Ceramic Wall Tile - Rectified

 Alternate sizes, textures, décor and trim pieces may also be available for special order. Contact your sales consultant for more information.

Shading and variation is inherent in ceramics and natural stone. Please inspect before installing, no claims accepted after installation.