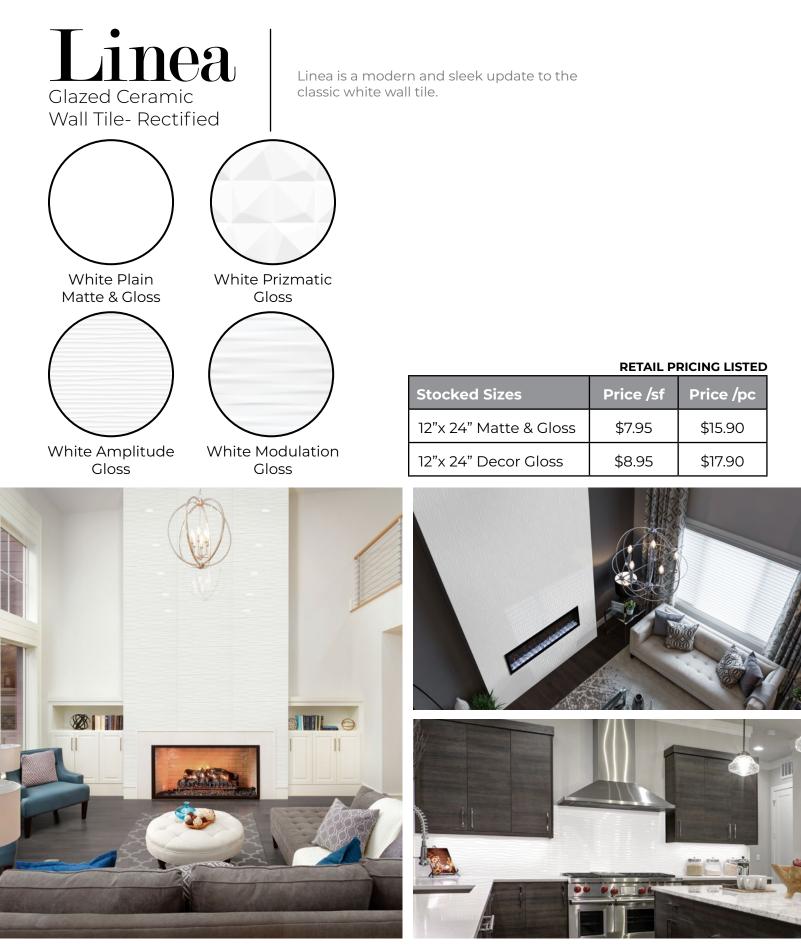

## Linea

## Glazed Ceramic Wall Tile - Rectified

 Alternate sizes, textures, décor and trim pieces may also be available for special order. Contact your sales consultant for more information.

Shading and variation is inherent in ceramics and natural stone. Please inspect before installing, no claims accepted after installation.