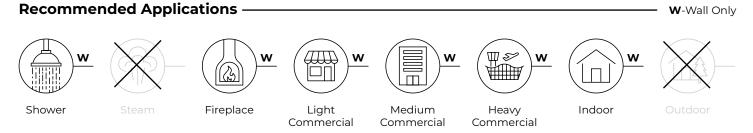

## Glazed Ceramic Wall Tile - Rectified

 Alternate sizes, textures, décor and trim pieces may also be available for special order. Contact your sales consultant for more information.

Shading and variation is inherent in ceramics and natural stone. Please inspect before installing, no claims accepted after installation.