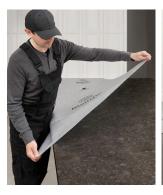

A multi-layered, multi-use and reusable protection mat for your job site.

150 SF ROLL | 36" x 50' | SKU: GUARDIA150

Protect your valuable floors and hard surfaces against tools, sharp debris, paint, liquids, dirt, and other hazards.

Suitable for flooring, stairs, counter tops, appliances, tables, furniture, plumbing fixtures and a variety of other applications.

| ROLL DIMENSION   | 36 in x 50 ft / 91 cm x 15.25 m |
|------------------|---------------------------------|
| ROLL COVERAGE    | 150 sqft / 13.88 m2             |
| BOX QUANTITY     | 18 Rolls                        |
| PALLET DIMENSION | 21.65 x 24.02 in / 55 x 61 cm   |
| PALLET WEIGHT    | 99.20 lbs / 45 kgs              |