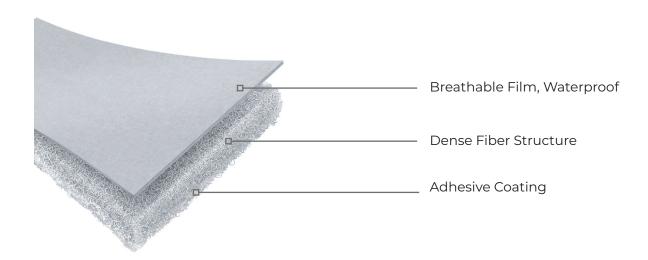

A multi-layered, multi-use and reusable protection mat for your job site.

150 SF ROLL | 36" x 50' | SKU: GUARDIA150

Protect your valuable floors and hard surfaces against tools, sharp debris, paint, liquids, dirt, and other hazards.

Breathable

Waterproof

Anti Slip