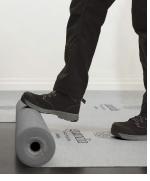

A multi-layered, multi-use and reusable protection mat for your job site.

150 SF ROLL | 36" x 50' | SKU: GUARDIA150

Protect your valuable floors and hard surfaces against tools, sharp debris, paint, liquids, dirt, and other hazards.

Breathable

Waterproof

Anti Slip