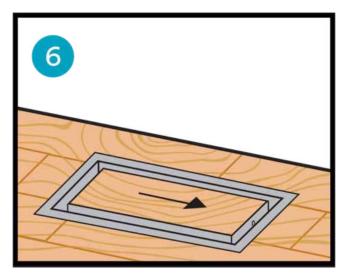

Hold in place. Flip tray upside down. Apply even pressure until flooring material lies flat with rim of the tray.

Leave bonding material to cure.

Insert tray in body.

Slide in place. Enjoy!