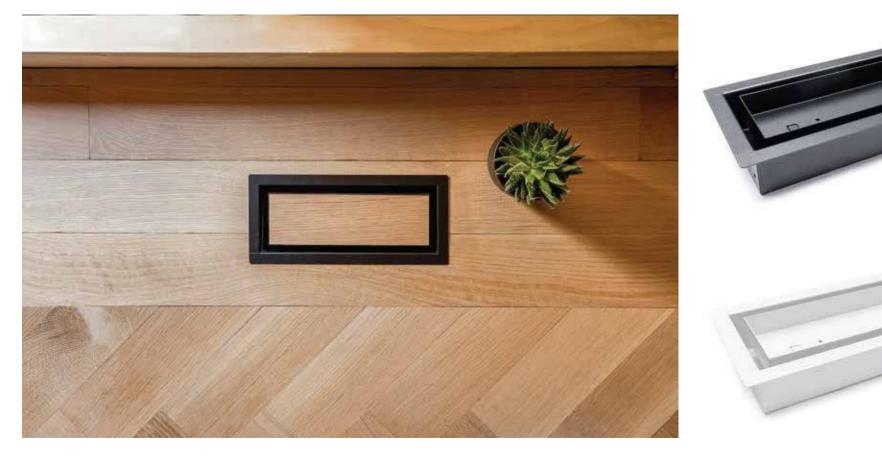

# ARIA VENT OG og collection

The Original "OG". Designed for the DIY detail-obsessed, neat-freak, clean-line, modern-minimalists of the world.

#### **Features**

- $\cdot$  Retro fit into existing surfaces
- · Applications: floors / walls / ceilings
- $\cdot$  Easy-to-use drop-in install for savvy DIYers
- Use with ANY surface material; hardwood, laminate, vinyl, carpet, tile etc

### Size & Colour

|                 | 3"x10"       | 4"x10"       |
|-----------------|--------------|--------------|
| Matte Black     | $\checkmark$ | $\checkmark$ |
| Matte Grey      | $\checkmark$ | $\checkmark$ |
| Appliance White | $\checkmark$ | $\checkmark$ |