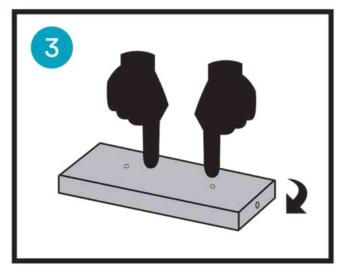

# ARIA VENT OG

\*This installation method is best used for surfaces that are already installed.

Dry fit Aria Vent body piece in opening.

Apply adhesive bonding material in tray. Insert pre-cut flooring material.

Hold in place. Flip tray upside down. Apply even pressure until flooring material lies flat with rim of the tray.

Leave bonding material to cure.

Insert tray in body.

Slide in place. Enjoy!