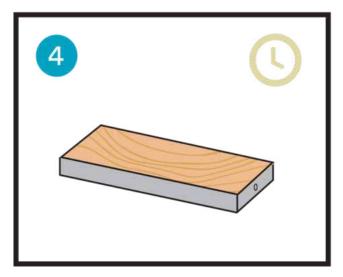

# ARIA VENT OG

\*This installation method is best used for surfaces that are already installed.

Dry fit Aria Vent body piece in opening.

Apply adhesive bonding material in tray. Insert pre-cut flooring material.

Hold in place. Flip tray upside down. Apply even pressure until flooring material lies flat with rim of the tray.

Leave bonding material to cure.

Insert tray in body.

Slide in place. Enjoy!