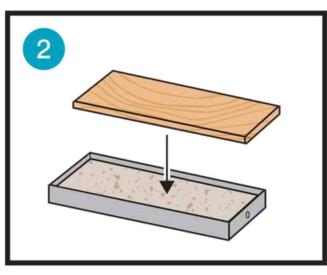

# ARIA VENT OG

\*This installation method is best used for surfaces that are already installed.

Dry fit Aria Vent body piece in opening.

Apply adhesive bonding material in tray. Insert pre-cut flooring material.