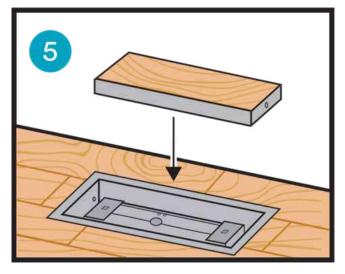

# ARIA VENT OG

\*This installation method is best used for surfaces that are already installed.

Dry fit Aria Vent body piece in opening.

Apply adhesive bonding material in tray. Insert pre-cut flooring material.

Hold in place. Flip tray upside down. Apply even pressure until flooring material lies flat with rim of the tray.

Leave bonding material to cure.

Insert tray in body.

Slide in place. Enjoy!